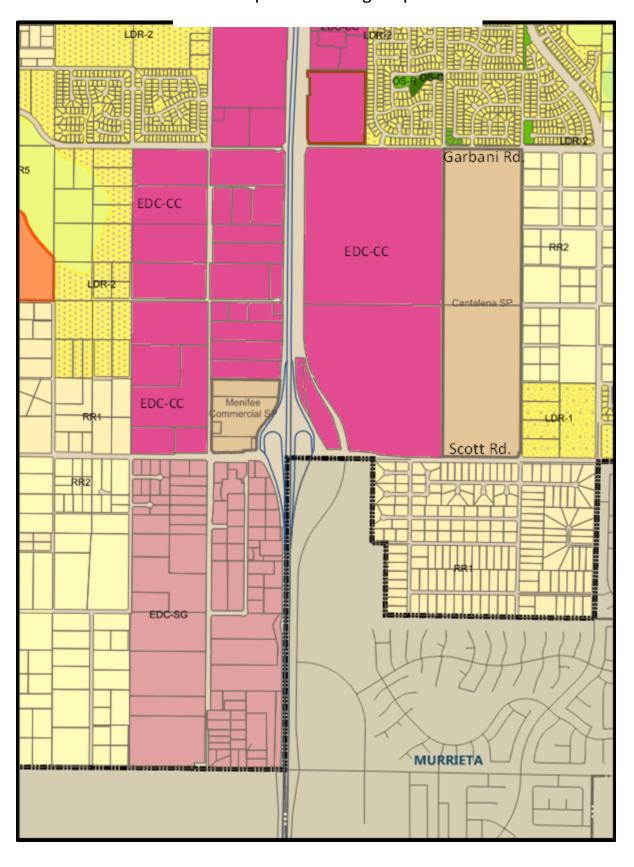

| С      | С      |        |        | С      |                                                                                                                              |  |  |
| Vocational/trade school;                                                                                                                                                                                                                               | Р      | С      | С      | С      | Р      |                                                                                                                              |  |  |

## **Updated Zoning Map**